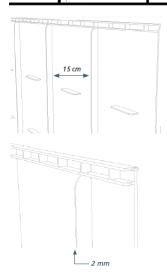

#### **Guiding roots down**

 Vertical root directing ribs 90°(topview). Continuous ribs from top to bottom. Minimum rib height= 10mm

#### **Root overgrowth protection**

• A doubled top edge, thickness > 1.55mm

#### **Prevent root penetration**

• Panel thickness >2mm