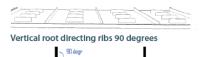

#### **Guiding roots down**

 Vertical root directing ribs 90°(topview). Continuous ribs from top to bottom. Minimum rib height= 10mm

#### **Designed to prevent root lift**

• Placed in 90° vertically facing the tree